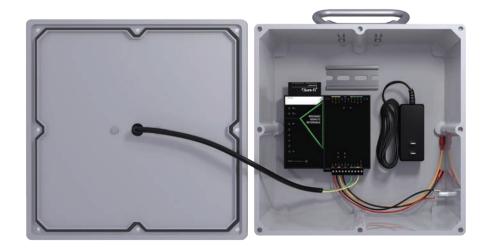

### Enclosure

- 7.625"x 7.625" x 5.25"
- NEMA Type 3, 3R, 3S, 4, 4X, 6/6P, 12
  & Marine Use IP68 enclosure

#### Power

- 12Vdc 5.0A / 24VDC 2.5A power supply
- Input Voltage 85~305Vac
- Max Power 60 Watts
- 12VDC / 24VDC battery chargers / UPS (batteries not included)
- Wiring block for quick connection to 12VDC and 24VDC devices