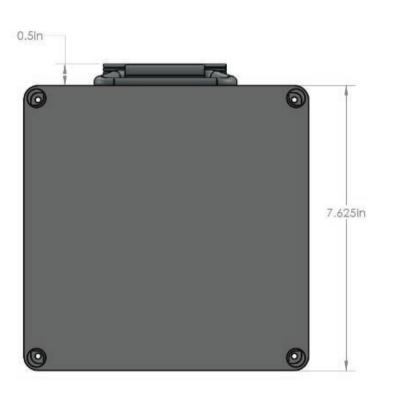

## **Top View**

### Enclosure

- 7.625"x 7.625" x 5.25"
- NEMA Type 3, 3R, 3S, 4, 4X, 6/6P, 12
  & Marine Use IP68 enclosure