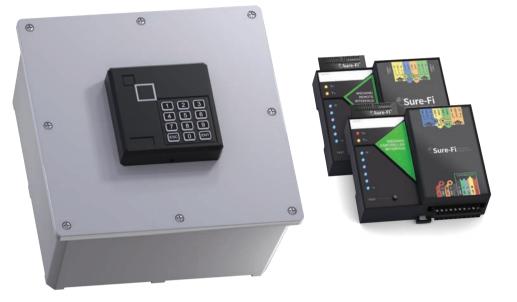

# Portable Access Point Kit

- Perfect for temporary structures and short-term access requirements
- No need to run wire or dig trenches to extend past the reach of your access control system
- Connect keypad (not included) to any existing Wiegand Access Control System
- Includes one Sure-Fi DS004 Wiegand Bridge system per kit
- Runs off Battery (not included) for All Day Use. Plug in to charge overnight

# Sure-Fi Wiegand Wireless Bridge

Works with any Wiegand protocol up to 64 bits

1 Wiegand inputs

2 relay Outputs (Wet or Dry) Request to exit input (REX)