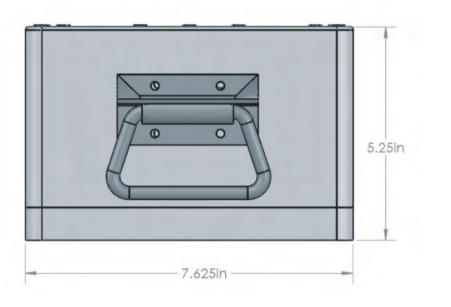

### **Side View**

### Enclosure

- 7.625"x 7.625" x 5.25"
- NEMA Type 3, 3R, 3S, 4, 4X, 6/6P, 12
  & Marine Use IP68 enclosure