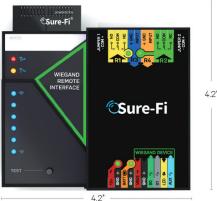

FC IC C E

Wiegand Wireless Bridge — SEK-DS004-WIEGAND

> Up to 1 mile range through obstructions and 50+ miles line-of-sight with patented Bunker Busting Technology. Using 900 MHz, works inside metal enclosures Proprietary PCB Antenna design as well as FCC (USA) and IC (Canada) certified.

## Specifications

Operating Voltage 12VDC 9VDC tp 15VDC

Operating Current (@12VDC) 0.08A (idle), 0.3A (transmit)

Operating Power (@12VDC) 3.6 Watt (peak)

Transmit Power 1 Watt (30dBm)

Frequency Band 902 - 928MHz

Channels 72 (Frequency Hopping)

Reciever Sensitivity -133dBm

Link Budget 163dB

## Dimensions



Wiegand Remote Interface



patented res rtified.

## Range

Up to 1 mile through obstructions and 50+ miles line-of-sight

Encryption AES128

Battery Backup Connection 12V Sealed Lead Acid (SLA) type only

Battery Charge Voltage 13.75V maximum at standby

Relays 2A 250VAC / 2A 250VDC wet or dry NO, NC, COM (x2)

Operating Temperature -40 F to +185 F (-40 C to +85 C)

Storage Temperature -67 F to +257 F (-55 C to +125 C)

Mounting Options DIN (35mm x 7.5mm) or directly mount with two screws

Sure-Fi Inc | 3500 Mountain Vista Parkway, Suite 2 Provo, UT 84606 phone: +1-844-787-3340 | email: support@sure-fi.com | www.sure-fi.com