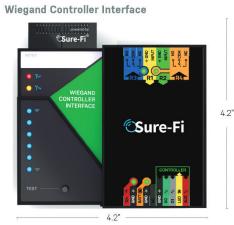

FC IC C E

Wiegand Wireless Bridge — SEK-DS004-WIEGAND

> Up to 1 mile range through obstructions and 50+ miles line-of-sight with patented Bunker Busting Technology. Using 900 MHz, works inside metal enclosures Proprietary PCB Antenna design as well as FCC (USA) and IC (Canada) certified.

## Specifications

Operating Voltage 12VDC 9VDC tp 15VDC

Operating Current (@12VDC) 0.08A (idle), 0.3A (transmit)

Operating Power (@12VDC) 3.6 Watt (peak)

Transmit Power 1 Watt (30dBm)

Frequency Band 902 - 928MHz

Channels 72 (Frequency Hopping)

Reciever Sensitivity -133dBm

Link Budget 163dB

## Dimensions



Wiegand Remote Interface



patented res rtified.

## Range

Up to 1 mile through obstructions and 50+ miles line-of-sight

Encryption AES128

Battery Backup Connection 12V Sealed Lead Acid (SLA) type only

Battery Charge Voltage 13.75V maximum at standby

Relays 2A 250VAC / 2A 250VDC wet or dry NO, NC, COM (x2)

Operating Temperature -40 F to +185 F (-40 C to +85 C)

Storage Temperature -67 F to +257 F (-55 C to +125 C)

Mounting Options DIN (35mm x 7.5mm) or directly mount with two screws

Sure-Fi Inc | 3500 Mountain Vista Parkway, Suite 2 Provo, UT 84606 phone: +1-844-787-3340 | email: support@sure-fi.com | www.sure-fi.com